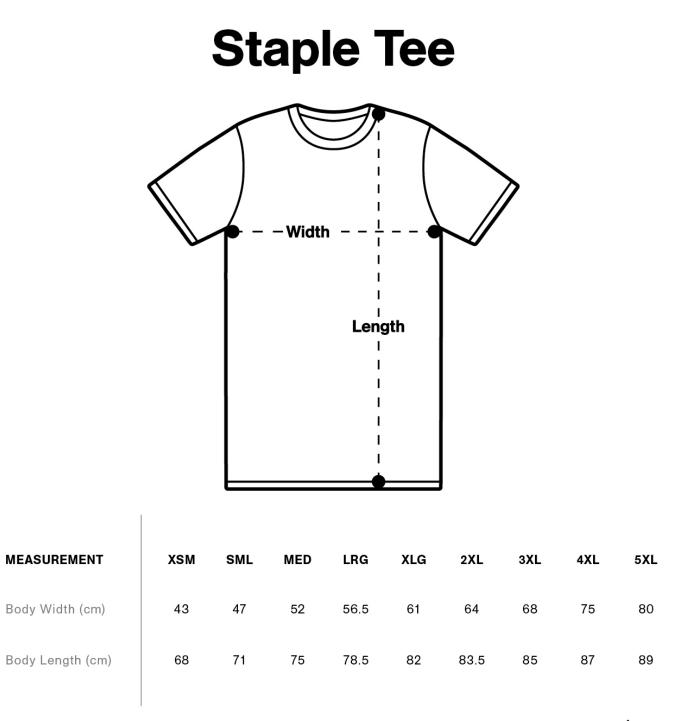

### SIZE CHART

#### Size chart available here

# Oceania-Pacific Cup t-shirt Size Chart