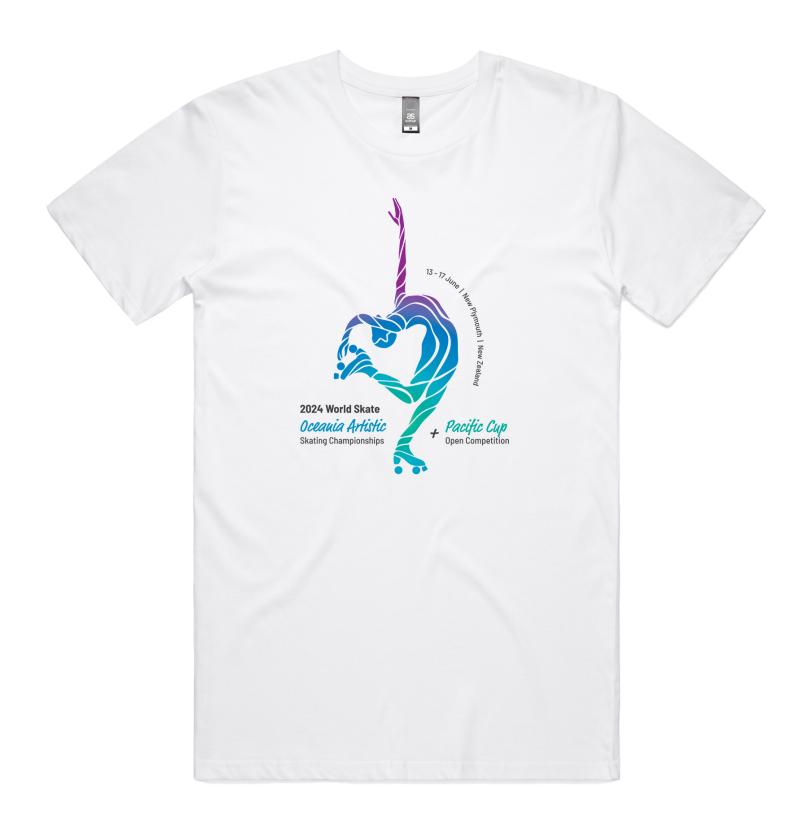

# 2024 Oceania-Pacific Cup t-shirts

### Oceania-Pacific Cup t-shirt Artwork / Design

**Oceania-Pacific Cup t-shirt** 

Please note measurements can vary within 2.5cm, this is within our tolerance.

ascolour.